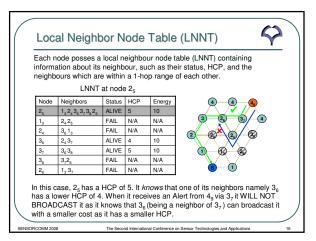

b>23</sub> 7 <sub>24</sub> 6 <sub>21</sub> (5) |
| 5 <sub>17</sub>                                         | 4 <sub>14</sub> 4 <sub>13</sub> 5 <sub>16</sub> 6 <sub>20</sub> 6 <sub>21</sub> 5 <sub>18</sub> (6) | 414413620621518 (5)                                                                 |
| 4 <sub>13</sub>                                         | 3 <sub>10</sub> 4 <sub>12</sub> 5 <sub>15</sub> 5 <sub>16</sub> 5 <sub>17</sub> 4 <sub>14</sub> (6) | 3 <sub>10</sub> 4 <sub>12</sub> 5 <sub>17</sub> 4 <sub>14</sub> (4)                 |
| 412                                                     | $3_{9}4_{11}5_{14}5_{15}4_{13}3_{10}$ (6)                                                           | 39411 514413310 (5)                                                                 |