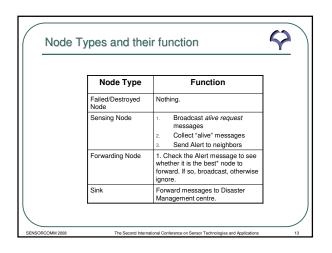

7 <sub>23</sub> 7 <sub>24</sub> 6 <sub>21</sub> (5) |
| 5 <sub>17</sub>                                         | 4 <sub>14</sub> 4 <sub>13</sub> 5 <sub>16</sub> 6 <sub>20</sub> 6 <sub>21</sub> 5 <sub>18</sub> (6) | 414413620621518 (5)                                                                 |
| 4 <sub>13</sub>                                         | 3 <sub>10</sub> 4 <sub>12</sub> 5 <sub>15</sub> 5 <sub>16</sub> 5 <sub>17</sub> 4 <sub>14</sub> (6) | 3 <sub>10</sub> 4 <sub>12</sub> 5 <sub>17</sub> 4 <sub>14</sub> (4)                 |
| 412                                                     | $3_{9}4_{11}5_{14}5_{15}4_{13}3_{10}$ (6)                                                           | 39411 514413310 (5)                                                                 |