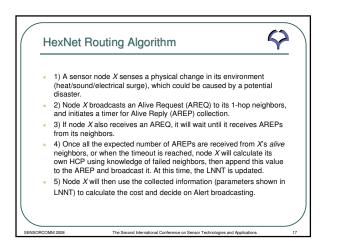

23</sub> 7 <sub>24</sub> 6 <sub>21</sub> (5) |
| 5 <sub>17</sub>                                         | 4 <sub>14</sub> 4 <sub>13</sub> 5 <sub>16</sub> 6 <sub>20</sub> 6 <sub>21</sub> 5 <sub>18</sub> (6) | 414413620621518 (5)                                                                 |
| 4 <sub>13</sub>                                         | 3 <sub>10</sub> 4 <sub>12</sub> 5 <sub>15</sub> 5 <sub>16</sub> 5 <sub>17</sub> 4 <sub>14</sub> (6) | 3 <sub>10</sub> 4 <sub>12</sub> 5 <sub>17</sub> 4 <sub>14</sub> (4)                 |
| 412                                                     | $3_{9}4_{11}5_{14}5_{15}4_{13}3_{10}$ (6)                                                           | 39411 514413310 (5)                                                                 |