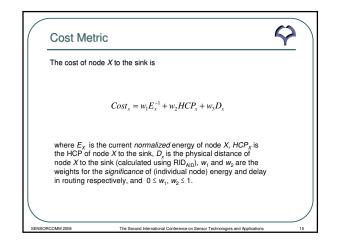

sub>23</sub> 7 <sub>24</sub> 6 <sub>21</sub> (5) |
| 5 <sub>17</sub>                                         | 4 <sub>14</sub> 4 <sub>13</sub> 5 <sub>16</sub> 6 <sub>20</sub> 6 <sub>21</sub> 5 <sub>18</sub> (6) | 414413620621518 (5)                                                                 |
| 4 <sub>13</sub>                                         | 3 <sub>10</sub> 4 <sub>12</sub> 5 <sub>15</sub> 5 <sub>16</sub> 5 <sub>17</sub> 4 <sub>14</sub> (6) | 3 <sub>10</sub> 4 <sub>12</sub> 5 <sub>17</sub> 4 <sub>14</sub> (4)                 |
| 412                                                     | $3_{9}4_{11}5_{14}5_{15}4_{13}3_{10}$ (6)                                                           | 39411 514413310 (5)                                                                 |