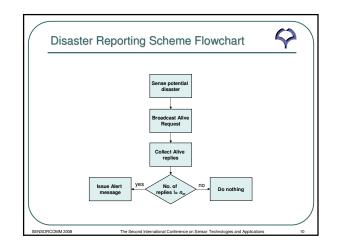

| sighbor node's responses to the Alive-request messages. |                                                                                                     |                                                                                     |
|---------------------------------------------------------|-----------------------------------------------------------------------------------------------------|-------------------------------------------------------------------------------------|
| Sensing Node                                            | Expected Replies                                                                                    | Actual Replies                                                                      |
| 5 <sub>14</sub>