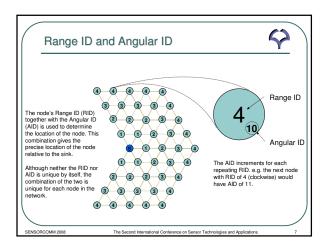

| sighbor node's responses to the Alive-request messages. |                                                                                                     |                                                                                     |
|---------------------------------------------------------|-----------------------------------------------------------------------------------------------------|-------------------------------------------------------------------------------------|
| Sensing Node                                            | Expected Replies                                                                                    | Actual Replies                                                                      |
| 5 <sub>14</sub>                                         | 4 <sub>11</sub> 5 <sub>13</sub> 6 <sub>16</sub> 6 <sub>17</sub> 5 <sub>15</sub> 4 <sub>12</sub> (6) | 411513616617412 (5)                                                                 |
| 6 <sub>17</sub>                                         | 5 <sub>14</sub> 6 <sub>16</sub> 7 <sub>19</sub> 7 <sub>20</sub> 6 <sub>18</sub> 5 <sub>15</sub> (6) | 5 <sub>14</sub> 6 <sub>16</sub> 7 <sub>19</sub> 7 <sub>20</sub> (4)                 |
| 720                                                     | $6_{17}7_{19}8_{22}8_{23}7_{21}6_{18}(6)$                                                           | 6 <sub>17</sub> 7 <sub>19</sub> 8 <sub>22</sub> 8 <sub>23</sub> 7 <sub>21</sub> (5) |
| 7 <sub>21</sub>                                         | 6 <sub>18</sub> 7 <sub>20</sub> 8 <sub>23</sub> 8 <sub>24</sub> 7 <sub>22</sub> 6 <sub>19</sub> (6) | 7 <sub>20</sub> 8 <sub>23</sub> 8 <sub>24</sub> 7 <sub>22</sub> 6 <sub>19</sub> (5) |
| 6 <sub>19</sub>                                         | 5 <sub>16</sub> 6 <sub>18</sub> 7 <sub>21</sub> 7 <sub>22</sub> 7 <sub>23</sub> 6 <sub>20</sub> (6) | 6 <sub>18</sub> 7 <sub>21</sub> 7 <sub>22</sub> 7 <sub>23</sub> 6 <sub>20</sub> (5) |
| 6 <sub>20</sub>                                         | 5 <sub>17</sub> 5 <sub>16</sub> 6 <sub>19</sub> 7 <sub>23</sub> 7 <sub>24</sub> 6 <sub>21</sub> (6) | 5 <sub>17</sub> 6 <sub>19</sub> 7 <sub>23</sub> 7 <sub>24</sub> 6 <sub>21</sub> (5) |
| 5 <sub>17</sub>                                         | 4 <sub>14</sub> 4 <sub>13</sub> 5 <sub>16</sub> 6 <sub>20</sub> 6 <sub>21</sub> 5 <sub>18</sub> (6) | 414413620621518 (5)                                                                 |
| 4 <sub>13</sub>                                         | 3 <sub>10</sub> 4 <sub>12</sub> 5 <sub>15</sub> 5 <sub>16</sub> 5 <sub>17</sub> 4 <sub>14</sub> (6) | 3 <sub>10</sub> 4 <sub>12</sub> 5 <sub>17</sub> 4 <sub>14</sub> (4)                 |
| 412                                                     | $3_{9}4_{11}5_{14}5_{15}4_{13}3_{10}$ (6)                                                           | 39411 514413310 (5)                                                                 |