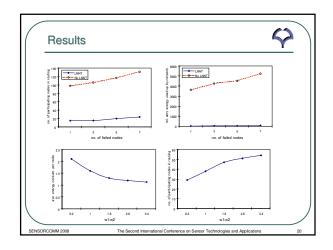

b> 7 <sub>24</sub> 6 <sub>21</sub> (5) |
| 5 <sub>17</sub>                                         | 4 <sub>14</sub> 4 <sub>13</sub> 5 <sub>16</sub> 6 <sub>20</sub> 6 <sub>21</sub> 5 <sub>18</sub> (6) | 414413620621518 (5)                                                                 |
| 4 <sub>13</sub>                                         | 3 <sub>10</sub> 4 <sub>12</sub> 5 <sub>15</sub> 5 <sub>16</sub> 5 <sub>17</sub> 4 <sub>14</sub> (6) | 3 <sub>10</sub> 4 <sub>12</sub> 5 <sub>17</sub> 4 <sub>14</sub> (4)                 |
| 412                                                     | $3_{9}4_{11}5_{14}5_{15}4_{13}3_{10}$ (6)                                                           | 39411 514413310 (5)                                                                 |