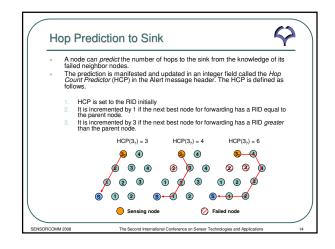

| sighbor node's responses to the Alive-request messages. |                                                                                                     |                                                                                     |
|---------------------------------------------------------|-----------------------------------------------------------------------------------------------------|-------------------------------------------------------------------------------------|
| Sensing Node                                            | Expected Replies                                                                                    | Actual Replies                                                                      |
| 5 <sub>14</sub>                                         | 4 <sub>11</sub> 5 <sub>13</sub> 6 <sub>16</sub> 6 <sub>17</sub> 5 <sub>15</sub> 4 <sub>12</sub> (6) | 411513616617412 (5)                                                                 |
| 6 <sub>17</sub>                                         | 5 <sub>14</sub> 6 <sub>16</sub> 7 <sub>19</sub> 7 <sub>20</sub> 6 <sub>18</sub> 5 <sub>15</sub> (6) | 5 <sub>14</sub> 6 <sub>16</sub> 7 <sub>19</sub> 7 <sub>20</sub> (4)                 |
| 720                                                     | $6_{17}7_{19}8_{22}8_{23}7_{21}6_{18}(6)$                                                           | 6 <sub>17</sub> 7 <sub>19</sub> 8 <sub>22</sub> 8 <sub>23</sub> 7 <sub>21</sub> (5) |
| 7 <sub>21</sub>                                         | 6 <sub>18</sub> 7 <sub>20</sub> 8 <sub>23</sub> 8 <sub>24</sub> 7 <sub>22</sub> 6 <sub>19</sub> (6) | 7 <sub>20</sub> 8 <sub>23</sub> 8 <sub>24</sub> 7 <sub>22</sub> 6 <sub>19</sub> (5) |
| 6 <sub>19</sub>                                         | 5 <sub>16</sub> 6 <sub>18</sub> 7 <sub>21</sub> 7 <sub>22</sub> 7 <sub>23</sub> 6 <sub>20</sub> (6) | 6 <sub>18</sub> 7 <sub>21</sub> 7 <sub>22</sub> 7 <sub>23</sub> 6 <sub>20</sub> (5) |
| 6 <sub>20</sub>                                         | 5 <sub>17</sub> 5 <sub>16</sub> 6 <sub>19</sub> 7 <sub>23</sub> 7 <sub>24</sub> 6 <sub>21</sub> (6) | 5 <sub>17</sub> 6 <sub>19</sub> 7 <sub>23</sub> 7 <sub>24</sub> 6 <sub>21</sub> (5) |
| 5 <sub>17</sub>                                         | 4 <sub>14</sub> 4 <sub>13</sub> 5 <sub>16</sub> 6 <sub>20</sub> 6 <sub>21</sub> 5 <sub>18</sub> (6) | 414413620621518 (5)                                                                 |
| 4 <sub>13</sub>                                         | 3 <sub>10</sub> 4 <sub>12</sub> 5 <sub>15</sub> 5 <sub>16</sub> 5 <sub>17</sub> 4 <sub>14</sub> (6) | 3 <sub>10</sub> 4 <sub>12</sub> 5 <sub>17</sub> 4 <sub>14</sub> (4)                 |
| 412                                                     | $3_{9}4_{11}5_{14}5_{15}4_{13}3_{10}$ (6)                                                           | 39411 514413310 (5)                                                                 |