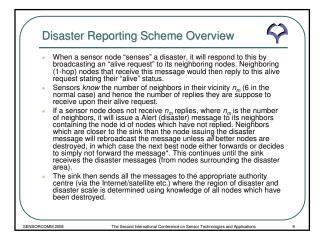

| sighbor node's responses to the Alive-request messages. |                                                                                                     |                                                                                     |
|---------------------------------------------------------|-----------------------------------------------------------------------------------------------------|-------------------------------------------------------------------------------------|
| Sensing Node                                            | Expected Replies                                                                                    | Actual Replies                                                                      |
| 5 <sub>14</sub>                                         | 4 <sub>11</sub> 5 <sub>13</sub> 6 <sub>16</sub> 6 <sub>17</sub> 5 <sub>15</sub> 4 <sub>12</sub> (6) | 411513616617412 (5)                                                                 |
| 6 <sub>17</sub>                                         | 5 <sub>14</sub> 6 <sub>16</sub> 7 <sub>19</sub> 7 <sub>20</sub> 6 <sub>18</sub> 5 <sub>15</sub> (6) | 5 <sub>14</sub> 6 <sub>16</sub> 7 <sub>19</sub> 7 <sub>20</sub> (4)                 |
| 720                                                     | $6_{17}7_{19}8_{22}8_{23}7_{21}6_{18}(6)$                                                           | 6 <sub>17</sub> 7 <sub>19</sub> 8 <sub>22</sub> 8 <sub>23</sub> 7 <sub>21</sub> (5) |
| 7 <sub>21</sub>                                         | 6 <sub>18</sub> 7 <sub>20</sub> 8 <sub>23</sub> 8 <sub>24</sub> 7 <sub>22</sub> 6 <sub>19</sub> (6) | 7 <sub>20</sub> 8 <sub>23</sub> 8 <sub>24</sub> 7 <sub>22</sub> 6 <sub>19</sub> (5) |
| 6 <sub>19</sub>                                         | 5 <sub>16</sub> 6 <sub>18</sub> 7 <sub>21</sub> 7 <sub>22</sub> 7 <sub>23</sub> 6 <sub>20</sub> (6) | 6 <sub>18</sub> 7 <sub>21</sub> 7 <sub>22</sub> 7 <sub>23</sub> 6 <sub>20</sub> (5) |
| 6 <sub>20</sub>                                         | 5 <sub>17</sub> 5 <sub>16</sub> 6 <sub>19</sub> 7 <sub>23</sub> 7 <sub>24</sub> 6 <sub>21</sub> (6) | 5 <sub>17</sub> 6 <sub>19</sub> 7 <sub>23</sub> 7 <sub>24</sub> 6 <sub>21</sub> (5) |
| 5 <sub>17</sub>                                         | 4 <sub>14</sub> 4 <sub>13</sub> 5 <sub>16</sub> 6 <sub>20</sub> 6 <sub>21</sub> 5 <sub>18</sub> (6) | 414413620621518 (5)                                                                 |
| 4 <sub>13</sub>                                         | 3 <sub>10</sub> 4 <sub>12</sub> 5 <sub>15</sub> 5 <sub>16</sub> 5 <sub>17</sub> 4 <sub>14</sub> (6) | 3 <sub>10</sub> 4 <sub>12</sub> 5 <sub>17</sub> 4 <sub>14</sub> (4)                 |
| 412                                                     | $3_{9}4_{11}5_{14}5_{15}4_{13}3_{10}$ (6)                                                           | 39411 514413310 (5)                                                                 |