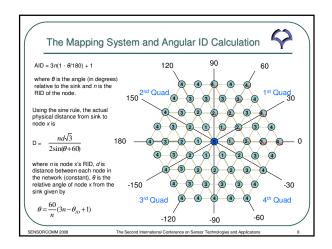

| sighbor node's responses to the Alive-request messages. |                                                                                                     |                                                                                     |
|---------------------------------------------------------|-----------------------------------------------------------------------------------------------------|-------------------------------------------------------------------------------------|
| Sensing Node                                            | Expected Replies                                                                                    | Actual Replies                                                                      |
| 5 <sub>14</sub>                                         | 4 <sub>11</sub> 5 <sub>13</sub> 6 <sub>16</sub> 6 <sub>17</sub> 5 <sub>15</sub> 4 <sub>12</sub> (6) | 411513616617412 (5)                                                                 |
| 6 <sub>17</sub>                                         | 5 <sub>14</sub> 6 <sub>16</sub> 7 <sub>19</sub> 7 <sub>20</sub> 6 <sub>18</sub> 5 <sub>15</sub> (6) | 5 <sub>14</sub> 6 <sub>16</sub> 7 <sub>19</sub> 7 <sub>20</sub> (4)                 |
| 720                                                     | $6_{17}7_{19}8_{22}8_{23}7_{21}6_{18}(6)$                                                           | 6 <sub>17</sub> 7 <sub>19</sub> 8 <sub>22</sub> 8 <sub>23</sub> 7 <sub>21</sub> (5) |
| 7 <sub>21</sub>                                         | 6 <sub>18</sub> 7 <sub>20</sub> 8 <sub>23</sub> 8 <sub>24</sub> 7 <sub>22</sub> 6 <sub>19</sub> (6) | 7 <sub>20</sub> 8 <sub>23</sub> 8 <sub>24</sub> 7 <sub>22</sub> 6 <sub>19</sub> (5) |
| 6 <sub>19</sub>                                         | 5 <sub>16</sub> 6 <sub>18</sub> 7 <sub>21</sub> 7 <sub>22</sub> 7 <sub>23</sub> 6 <sub>20</sub> (6) | 6 <sub>18</sub> 7 <sub>21</sub> 7 <sub>22</sub> 7 <sub>23</sub> 6 <sub>20</sub> (5) |
| 6 <sub>20</sub>                                         | 5 <sub>17</sub> 5 <sub>16</sub> 6 <sub>19</sub> 7 <sub>23</sub> 7 <sub>24</sub> 6 <sub>21</sub> (6) | 5 <sub>17</sub> 6 <sub>19</sub> 7 <sub>23</sub> 7 <sub>24</sub> 6 <sub>21</sub> (5) |
| 5 <sub>17</sub>                                         | 4 <sub>14</sub> 4 <sub>13</sub> 5 <sub>16</sub> 6 <sub>20</sub> 6 <sub>21</sub> 5 <sub>18</sub> (6) | 414413620621518 (5)                                                                 |
| 4 <sub>13</sub>                                         | 3 <sub>10</sub> 4 <sub>12</sub> 5 <sub>15</sub> 5 <sub>16</sub> 5 <sub>17</sub> 4 <sub>14</sub> (6) | 3 <sub>10</sub> 4 <sub>12</sub> 5 <sub>17</sub> 4 <sub>14</sub> (4)                 |
| 412                                                     | $3_{9}4_{11}5_{14}5_{15}4_{13}3_{10}$ (6)                                                           | 39411 514413310 (5)                                                                 |