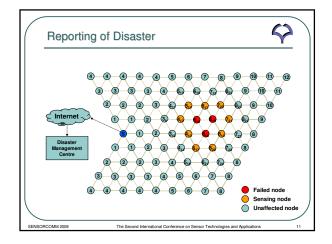

| sighbor node's responses to the Alive-request messages. |                                                                                                     |                                                                                     |
|---------------------------------------------------------|-----------------------------------------------------------------------------------------------------|-------------------------------------------------------------------------------------|
| Sensing Node                                            | Expected Replies                                                                                    | Actual Replies                                                                      |
| 5 <sub>14</sub>