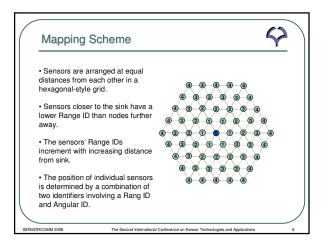

| sighbor node's responses to the Alive-request messages. |                                                                                                     |                                                                                     |
|---------------------------------------------------------|-----------------------------------------------------------------------------------------------------|-------------------------------------------------------------------------------------|
| Sensing Node                                            | Expected Replies                                                                                    | Actual Replies                                                                      |
| 5 <sub>14</sub>                                         | 4 <sub>11</sub> 5 <sub>13</sub> 6 <sub>16</sub> 6 <sub>17</sub> 5 <sub>15</sub> 4 <sub>12</sub> (6) | 411513616617412 (5)                                                                 |
| 6 <sub>17</sub>                                         | 5 <sub>14</sub> 6 <sub>16</sub> 7 <sub>19</sub> 7 <sub>20</sub> 6 <sub>18</sub> 5 <sub>15</sub> (6) | 5 <sub>14</sub> 6 <sub>16</sub> 7 <sub>19</sub> 7 <sub>20</sub> (4)                 |
| 720                                                     | $6_{17}7_{19}8_{22}8_{23}7_{21}6_{18}(6)$                                                           | 6 <sub>17</sub> 7 <sub>19</sub> 8 <sub>22</sub> 8 <sub>23</sub> 7 <sub>21</sub> (5) |
| 7 <sub>21</sub>                                         | 6 <sub>18</sub> 7 <sub>20</sub> 8 <sub>23</sub> 8 <sub>24</sub> 7 <sub>22</sub> 6 <sub>19</sub> (6) | 7 <sub>20</sub> 8 <sub>23</sub> 8 <sub>24</sub> 7 <sub>22</sub> 6 <sub>19</sub> (5) |
| 6 <sub>19</sub>                                         | 5 <sub>16</sub> 6 <sub>18</sub> 7 <sub>21</sub> 7 <sub>22</sub> 7 <sub>23</sub> 6 <sub>20</sub> (6) | 6 <sub>18</sub> 7 <sub>21</sub> 7 <sub>22</sub> 7 <sub>23</sub> 6 <sub>20</sub> (5) |
| 6 <sub>20</sub>                                         | 5 <sub>17</sub> 5 <sub>16</sub> 6 <sub>19</sub> 7 <sub>23</sub> 7 <sub>24</sub> 6 <sub>21</sub> (6) | 5 <sub>17</sub> 6 <sub>19</sub> 7 <sub>23</sub> 7 <sub>24</sub> 6 <sub>21</sub> (5) |
| 5 <sub>17</sub>                                         | 4 <sub>14</sub> 4 <sub>13</sub> 5 <sub>16</sub> 6 <sub>20</sub> 6 <sub>21</sub> 5 <sub>18</sub> (6) | 414413620621518 (5)                                                                 |
| 4 <sub>13</sub>                                         | 3 <sub>10</sub> 4 <sub>12</sub> 5 <sub>15</sub> 5 <sub>16</sub> 5 <sub>17</sub> 4 <sub>14</sub> (6) | 3 <sub>10</sub> 4 <sub>12</sub> 5 <sub>17</sub> 4 <sub>14</sub> (4)                 |
| 412                                                     | $3_{9}4_{11}5_{14}5_{15}4_{13}3_{10}$ (6)                                                           | 39411 514413310 (5)                                                                 |