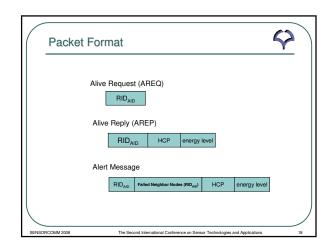

</sub> 7 <sub>24</sub> 6 <sub>21</sub> (5) |
| 5 <sub>17</sub>                                         | 4 <sub>14</sub> 4 <sub>13</sub> 5 <sub>16</sub> 6 <sub>20</sub> 6 <sub>21</sub> 5 <sub>18</sub> (6) | 414413620621518 (5)                                                                 |
| 4 <sub>13</sub>                                         | 3 <sub>10</sub> 4 <sub>12</sub> 5 <sub>15</sub> 5 <sub>16</sub> 5 <sub>17</sub> 4 <sub>14</sub> (6) | 3 <sub>10</sub> 4 <sub>12</sub> 5 <sub>17</sub> 4 <sub>14</sub> (4)                 |
| 412                                                     | $3_{9}4_{11}5_{14}5_{15}4_{13}3_{10}$ (6)                                                           | 39411 514413310 (5)                                                                 |